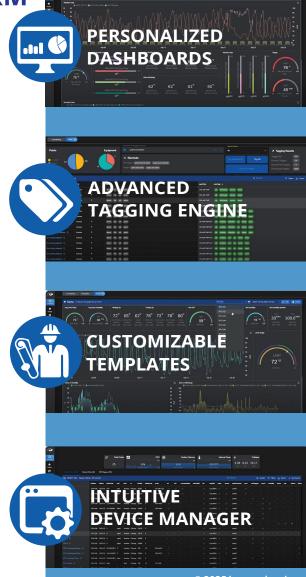

## **ADVANCED VISUALIZATION**

You gain control and management at both the device and server levels with E2E, enabling advanced visualization of building devices and equipment across portfolios. E2E goes beyond simple remote connectivity and data access, transforming your buildings into adaptive environments.

## CUSTOMIZATION

E2E empowers you to efficiently organize, operate, and optimize building operations both locally, remotely and at scale. Whether you need Cloud-based, onsite or edge-driven solutions, E2E offers the flexibility to tailor fit your specific use case.